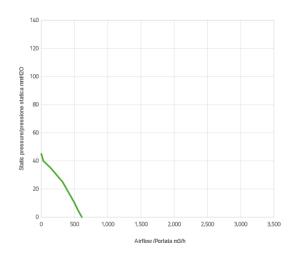

## Curva prestazionale

## Dettaglio prestazioni

| Pressione statica | Flusso d'aria | Corrente in ingresso | Flusso d'aria | Pressione statica |
|-------------------|---------------|----------------------|---------------|-------------------|
| mm H🛭 0           | m³/h          | А                    | CFM           | in HØ 0           |
| 0                 | 610           | 14,1                 | 360           | 0                 |
| 5,0               | 550           | 13,3                 | 325           | 0,2               |
| 10,0              | 500           | 12,6                 | 295           | 0,4               |
| 15,0              | 440           | 11,9                 | 260           | 0,6               |
| 20,0              | 380           | 11,1                 | 224           | 0,8               |
| 25,0              | 320           | 10,1                 | 189           | 1,0               |

| Pressione statica | Flusso d'aria | Corrente in ingresso | Flusso d'aria | Pressione statica |
|-------------------|---------------|----------------------|---------------|-------------------|
| 30,0              | 230           | 9,1                  | 136           | 1,2               |
| 35,0              | 140           | 8,0                  | 83            | 1,4               |
| 40,0              | 30            | 6,6                  | 18            | 1,6               |
| 45,0              | 0             | 6,5                  | 0             | 1,8               |